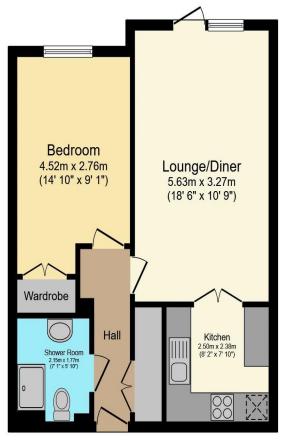

# Visit us at retirementhomesearch.co.uk

Total floor area 48.1 sq.m. (518 sq.ft.) approx

This floor plan is for illustrative purposes only. It is not drawn to scale. Any measurements, floor areas (including any total floor area), openings and orientation are approximate. No details are guaranteed, they cannot be relied upon for any purpose and they do not form part of any agreement. No liability is taken for any error, omission or misstatement. A party must rely upon its own inspection(s). Powered by www.focalagent.com